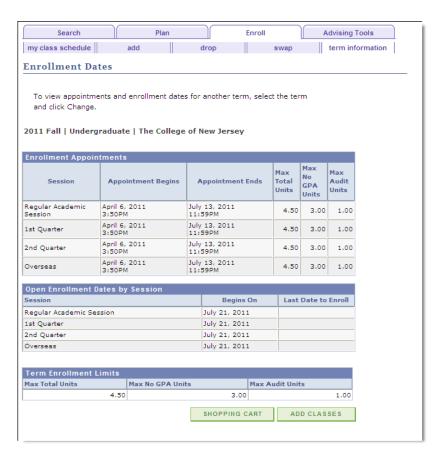

3. Select the <u>Student Center</u> link. This will take you into the Student Center, where you can access your Final Exam Schedule.

- 4. In the Student Center, under Enrollment Appointment, you will the see date on which you can begin Enrolling for the new Academic Session.
- 5. Click on the **details** link for detailed information about your Enrollment Appointment including the time your appointment begins.